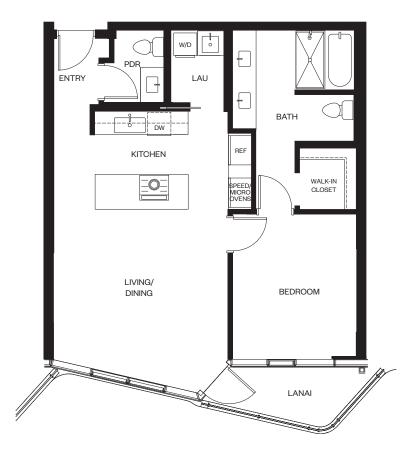

## レジデンス 05B

7-37階(奇数)

1ベッドルーム/1.5バスルーム

合計: 約76平米 室内: 約71平米 ベランダ: 約5平米

alia

888 ALA MOANA

1450 Ala Moana Blvd. Suite 3860 Honolulu, HI 96814 live@alia888alamoana.com alia888alamoana.com 808.466.1890

Exclusive Project Broker: Heyer & Associates, LLC. RB-17416 Courtesy to qualifying brokers; see project broker for details