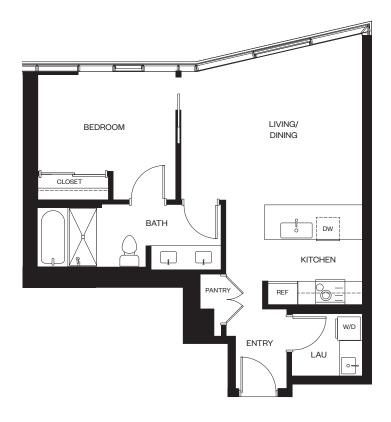

## レジデンス 06

7-38階

1ベッドルーム/1バスルーム

合計:約58平米

alia

888 ALA MOANA

1450 Ala Moana Blvd. Suite 3860 Honolulu, HI 96814 live@alia888alamoana.com alia888alamoana.com 808.4661890

Exclusive Project Broker: Heyer & Associates, LLC. RB-17416 Courtesy to qualifying brokers; see project broker for details