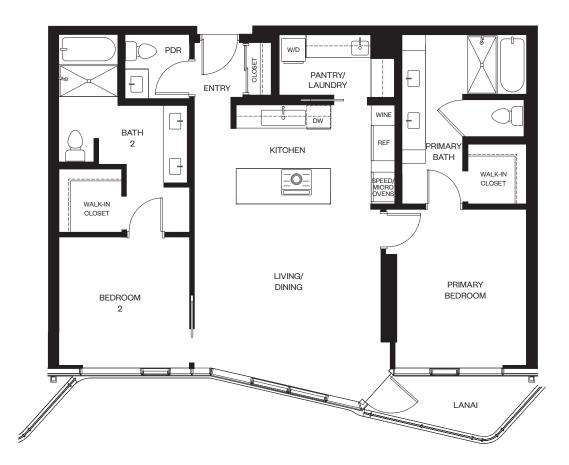

レジデンス07B

## 7-37階(奇数)

2ベッドルーム/2.5バスルーム

合計:約112平米 室内:約107平米 ベランダ:約5平米

lia a

888 ALA MOANA

1450 Ala Moana Blvd. Suite 3860 Honolulu, HI 96814 Iive@alia888alamoana.com alia888alamoana.com 808.466.1890

Exclusive Project Broker: Heyer & Associates, LLC. RB-17416 Courtesy to qualifying brokers; see project broker for details