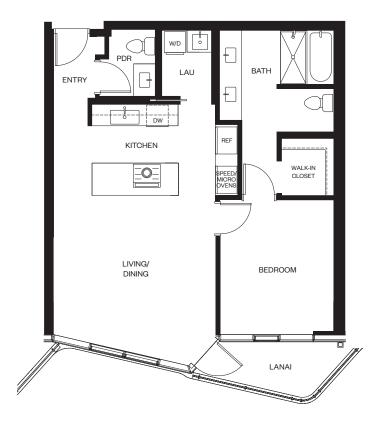

## レジデンス 11B

7-37階(奇数)

1ベッドルーム/1.5バスルーム

合計: 約76平米 室内: 約71平米 ベランダ: 約5平米

alia

888 ALA MOANA

1450 Ala Moana Blvd. Suite 3860 Honolulu, HI 96814 live@alia888alamoana.com alia888alamoana.com 808.466.1890

Exclusive Project Broker: Heyer & Associates, LLC. RB-17416 Courtesy to qualifying brokers; see project broker for details