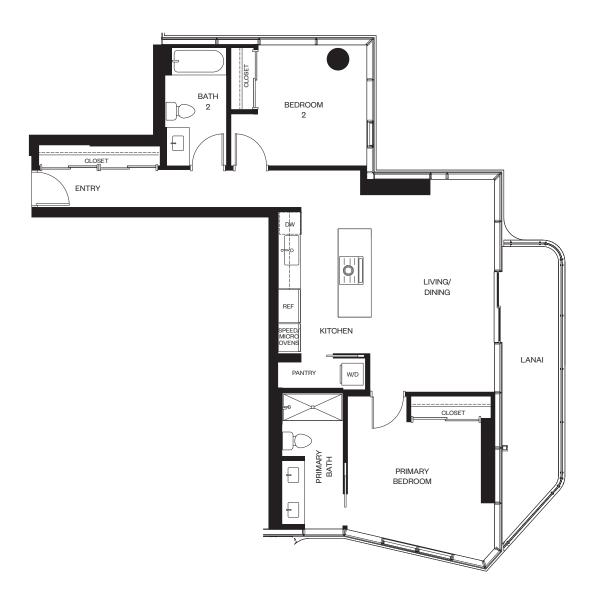

## レジデンス13B

7-37階(奇数)

2ベッドルーム/2バスルーム

合計:約102平米 室内:約89平米 ベランダ:約13平米

alia

888 ALA MOANA

1450 Ala Moana Blvd. Suite 3860 Honolulu, HI 96814 Iive@alia888alamoana.com alia888alamoana.com 808.466.1890

Exclusive Project Broker: Heyer & Associates, LLC. RB-17416 Courtesy to qualifying brokers; see project broker for details